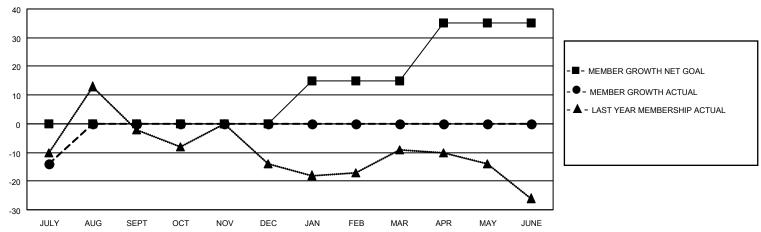

## District 20 S

| Clubs         |               |           |               | Members               |                        |                         |                                                    |  |
|---------------|---------------|-----------|---------------|-----------------------|------------------------|-------------------------|----------------------------------------------------|--|
|               | RESULTS FOR   | 2020-2021 |               | RESULTS FOR 2020-2021 |                        |                         |                                                    |  |
| QUARTER       | NEW CLUB GOAL | NEW CLUBS | DROPPED CLUBS | QUARTER MEMI          | BER GROWTH NET<br>GOAL | MEMBER GROWTH<br>ACTUAL | DROPPED<br>MEMBERS ACTUAL<br>(including transfers) |  |
| JULY/AUG/SEPT | 0             | 0         | 0             | JULY/AUG/SEPT         | 0                      | 2                       | 16                                                 |  |
| OCT/NOV/DEC   | 0             | 0         | 0             | OCT/NOV/DEC           | 0                      | 0                       | 0                                                  |  |
| JAN/FEB/MAR   | 1             | 0         | 0             | JAN/FEB/MAR           | 15                     | 0                       | 0                                                  |  |
| APR/MAY/JUNE  | 1             | 0         | 0             | APR/MAY/JUNE          | 20                     | 0                       | 0                                                  |  |

### GOALS AND ACTUAL MEMBERS CUMULATIVE

| DROPPED CLUBS: 0 |    | 1 CLUBS OF 45 ADDED 1 OR MORE<br>NEW MEMBERS | GENDER DISTRIBUTION  MALE 904 (69.01%) |              |    |
|------------------|----|----------------------------------------------|----------------------------------------|--------------|----|
| DROPPED MEMBERS  |    |                                              | FEMALE                                 | 406 (30.99%) |    |
| DECEASED         | 3  | CLICK HERE FOR CUMULATIVE                    | TOTAL FAMILY UNIT MEMBERS              |              | 81 |
| CLUB CANCELLED 0 |    | MEMBERSHIP DATA                              |                                        |              | 40 |
| OTHER            | 13 |                                              | FAMILY MEMBERS PAYING HALF DUES        |              | 42 |
| TOTAL            | 16 |                                              |                                        |              |    |