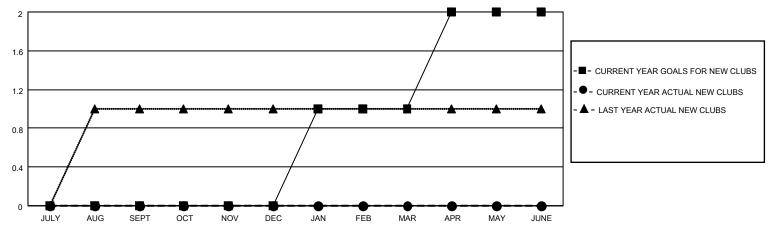

## District 20 S

| Clubs         |               |           |               | Members               |                        |                         |                                                    |  |
|---------------|---------------|-----------|---------------|-----------------------|------------------------|-------------------------|----------------------------------------------------|--|
|               | RESULTS FOR   | 2020-2021 |               | RESULTS FOR 2020-2021 |                        |                         |                                                    |  |
| QUARTER       | NEW CLUB GOAL | NEW CLUBS | DROPPED CLUBS | QUARTER MEMI          | BER GROWTH NET<br>GOAL | MEMBER GROWTH<br>ACTUAL | DROPPED<br>MEMBERS ACTUAL<br>(including transfers) |  |
| JULY/AUG/SEPT | 0             | 0         | 0             | JULY/AUG/SEPT         | 0                      | 2                       | 16                                                 |  |
| OCT/NOV/DEC   | 0             | 0         | 0             | OCT/NOV/DEC           | 0                      | 0                       | 0                                                  |  |
| JAN/FEB/MAR   | 1             | 0         | 0             | JAN/FEB/MAR           | 15                     | 0                       | 0                                                  |  |
| APR/MAY/JUNE  | 1             | 0         | 0             | APR/MAY/JUNE          | 20                     | 0                       | 0                                                  |  |

### GOALS AND ACTUAL NEW CLUBS CUMULATIVE